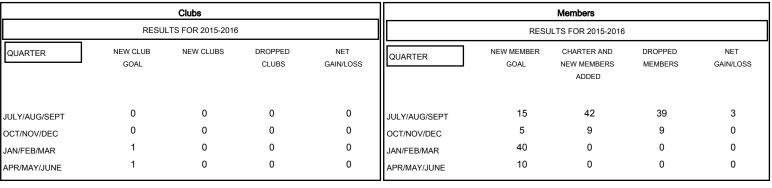

# MONTHLY MEMBERSHIP PROGRESS REPORT

## District 26 M5

Results as of: 10/31/2015

## GMT: HAL GRIFFIN LOCATION MISSOURI GMT CA 1



### GOALS AND ACTUAL NEW CLUBS CUMULATIVE



#### GOALS AND ACTUAL MEMBERS CUMULATIVE



| DROPPED CLUBS: 0  DROPPED MEMBERS |    | 17 CLUBS OF 52 ADDED 1 OR MORE NEW MEMBERS | GENDER DISTRIBU<br>MALE<br>FEMALE | NTION<br>863 (69.60%)<br>377 (30.40%) |     |
|-----------------------------------|----|--------------------------------------------|-----------------------------------|---------------------------------------|-----|
| DECEASED                          | 6  | CLICK HERE FOR HEALTH ASSESSMENT DATA      | FAMILY UNIT MEMBERS               |                                       | 252 |
| CLUB CANCELLED                    | 0  |                                            |                                   |                                       | 123 |
| OTHER