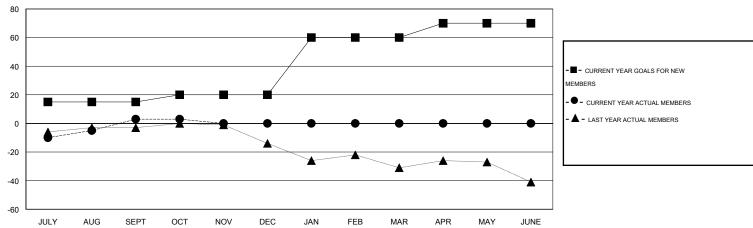

#### GOALS AND ACTUAL MEMBERS CUMULATIVE

| DROPPED CLUBS: 0  DROPPED MEMBERS |    | 17 CLUBS OF 52 ADDED 1 OR MORE NEW MEMBERS | GENDER DISTRIBU<br>MALE<br>FEMALE | NTION<br>863 (69.60%)<br>377 (30.40%) |     |
|-----------------------------------|----|--------------------------------------------|-----------------------------------|---------------------------------------|-----|
| DECEASED                          | 6  | CLICK HERE FOR HEALTH ASSESSMENT DATA      | FAMILY UNIT MEMBERS               |                                       | 252 |
| CLUB CANCELLED                    | 0  |                                            |                                   |                                       | 123 |
| OTHER                             | 42 |                                            | HEAD OF HOUSEHOLD                 |                                       | 123 |
| TOTAL                             | 48 |                                            | NON-HEAD OF HOUSEHOLD             |                                       | 129 |